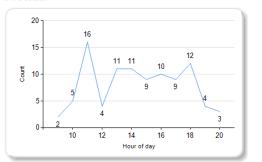

--------|---------------|----|----|------------------|
| Yeo Jr, Jr Dale E | 5              | 100.00%       | 4  | 1  | 2                |
| Total             | 5              | 100.00%       | 4  | 1  | 2                |

## MANAGEMENT REPORTS \ STATISTICS \ REGISTRATION

### Front Desk Detailed Activity by Hour

Description: This report displays a chart of the counts of arrived patients broken down by hour of the day. Also included is a grid of the details.

### Parameters:

• Practice, Site(s), Date and User(s)

### Front Desk Detailed Activity by Hour

Practice: Treesdale Site(s): All sites for the selected practice(s).

Date: 11-07-2016 Description: This report displays a chart of the counts of arrived patients broken down by hour of the day. Also included is a grid of the details.



| Arrived by<br>userid | Arrival Time     | Accession # | 9:00 | 10:00                    | 11:00 | 12:00 | 13:00 | 14:00               | 15:00                        | 16:00 | 17:00 | 18:00 | 19:00 | 20:00 | Total |
|----------------------|------------------|-------------|------|--------------------------|-------|-------|-------|---------------------|------------------------------|-------|-------|-------|-------|-------|-------|
| ⊞ eckstein           | Total            |             | 1    | 2                        | 4     | 1     | 1     | 1                   |                              | 4     |       |       |       |       | 14    |
| ⊞ saltmarsh          | Total            |             |      |                          |       |       |       | 4                   | 4