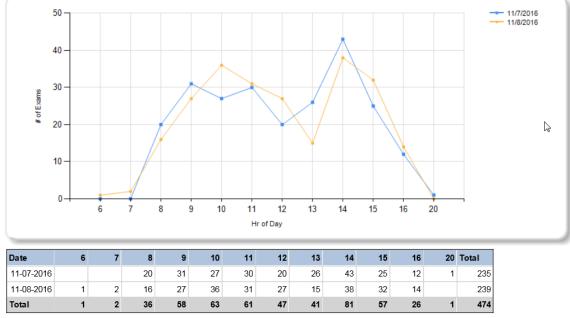

Parameters:

• Practice, Site(s)

### Mammo Document Distribution Monitoring

Practice: Treesdale Radiology

**Site(s):** Cedarville, Mapleton, Pine Grove, Outside Read1 (outside read) **Description:** This report displays mammography documents queued in the Document Distribution Worklist. Items older than 2 days will be red. Layletters have to be distributed within 30 days of exam.