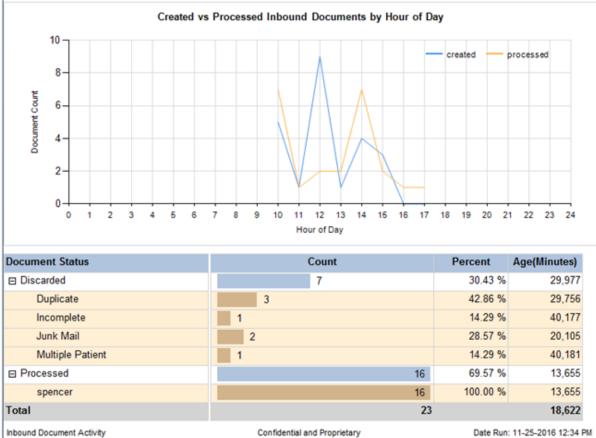

### Mammo Ignored Reminder List

Description: This report displays the list of patients that have Ignored Mammography Reminder letters.

Parameters:

• Practice, Site(s), and Referring Physician

#### Mammo Ignored Reminder List

Practice: Treesdale