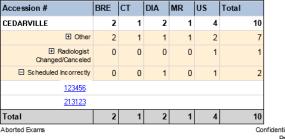

#### Charge Audit All Status

Description: This billing report returning DOS, Patient Name, MRN, Accession, Stats, Location and CPT Codes for the billing period specified.

Parameters:

• Practice, Site(s), Date Range, Test Patients (to be excluded), Excluded billing codes, Excluded Patient IDs and Status Code(s) included.

#### **Charge Audit All Status**

Practice: Treesdale Radiology Site(s): Cedarville, Mapleton, Pine Grove, Outside Read1 (outside read) Date Range: 11-04-2016 - 11-08-2016 Excluding billing codes 99999 Excluded patient ids: 107761 Excluding patients where first or last names equal test.

| DOS 🛟      | Patient Name 🗘 🗘   | MRN ‡     | Accession 🛟 | Status 🛟  | Location 🛟 | CPT 🛟 |
|------------|--------------------|-----------|-------------|-----------|------------|-------|
| 11-04-2016 | Parsons, Hilary    | 8211      | 1028891     | Signed1   | Cedarville | 71030 |
| 11-04-2016 | Strickland, Rhonda | 9695      | 1028889     | Signed1   | Cedarville | 70460 |
| 11-04-2016 | Rodriguez, Rhonda  | 4454      | 1028890     | Scheduled | Cedarville | 72126 |
| 11-04-2016 | Hartman, Loren     | 1378      | 1028888     | Scheduled | Pine Grove | 74160 |
| 11-04-2016 | O'Dell, Jayne      | z40000004 | 1029890     | Signed1   | Cedarville | 70480 |
| 11-07-2016 | Hartman, Loren     | 1378      | 1029889     | Scheduled | Pine Grove | 74160 |
| 11-07-2016 | Freddieson, Fred   | уб        | 1027871     | Scheduled | Mapleton   | 70450 |
| 11-07-2016 | Harrison, Harry    | у8        | 1027874     | Scheduled | Pine Grove | 72141 |
| 11-07-2016 | Strickland, Rhonda | 9695 🕞    | 1030889     | ExamDone  | Cedarville | 74160 |
| Count      |                    | -0        |             |           |            | 9     |