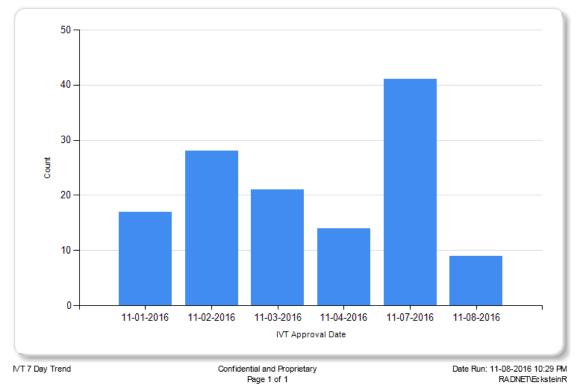

00005           | 1027809     |   |
|                     |              |                   | Referring       | John Adams        | CD              | Courier            | Pending | z50000006          | 1027819     |   |

Image Request History

Confidential and Proprietary Page 1 of 1

Date Run: 11-08-2016 7:14 PM RRIS-RSNA/FormsGuestUser

### IVT 7 Day Trend

Description: This report displays the counts of IVT Approvals over the 7 days preceding the selected parameter based on chosen practice/sites.

Parameters:

• Practice, Site(s) and Date

#### IVT 7 Day Trend

 Practice: Treesdale

 Site (s): CEDARVILLE

 Date Range: 11-01-2016 - 11-08-2016

 Description: This report displays the counts of IVT Approvals over the 7 days preceding the selected parameter based on chosen practice/sites.



### IVT Idle Time

Description: This report displays the time an exam sits in the IVT queue before worked based on the difference between the study created and IVT requested date.

**Parameters:** 

Practice and Site(s) •

### IVT Idle Time

Practice: Treesdale Radiology Site(s): Cedarville

Description: This report displays the time an exam sits in the IVT queue before worked based on the difference between the study created and IVT requested date.

| Patient Name                                                                                                                                                                                                                  | IV status | Pre Cert Status | Minutes in Queue | Total |
|-----------------------------------------------------------