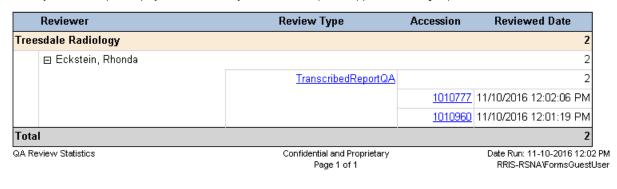

lammoBack on Track

Page 1 of 1

Run: 11-08-2016 11:03 PM RADNET\EcksteinR

### Mammo Document Distribution Monitoring

Description: This report displays mammography documents queued in the Document Distribution Worklist. Items older than 2 days will be red. Layletters have to be distributed within 30 days of exam.