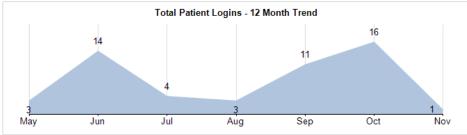

#### **Connect Patient Portal Weekly Activity**

Description: This report displays usage counts for the Connect Patient Portal based on selected start and end dates.

#### **Patient Portal Weekly Activity**

Site Group(s): Treesdale Radiology

Date Range: (11-01-2016 - 11-07-2016)

Description: This report displays usage counts for the Connect Patient Portal based on selected start and end dates.

Note: Last Month is the month prior to the selected start date while "12 Months" takes in account for example (Start date: July 1, 2016 presents counts for June 1, 2015 to June 30, 2016).

| User Accounts                                 |    | Count |
|-----------------------------------------------|----|-------|
| Total Accounts                                | 13 | 112   |
| Active Accounts                               |    | 14    |
| Disabled Accounts                             |    | 1     |
| Inactive Accounts (No activity for 13 months) |    | 97    |

| Login Activity                        | Count | Last Month | 12 Months |
|---------------------------------------|-------|------------|-----------|
| Logins                                | 1     | 16         | 51        |
| Unique Logins                         | 0     | 2          | 4         |
| New Account Logins                    | 1     | 3          | 5         |
| Failed Logins due to Password         | 0     | 8          | 14        |
| Failed Logins due to wrong account    | 1     | 6          | 59        |
| Failed Logins due to disabled account | 0     | 3          | 3         |
| Accesses via iCode                    | 0     | 0          | 0         |