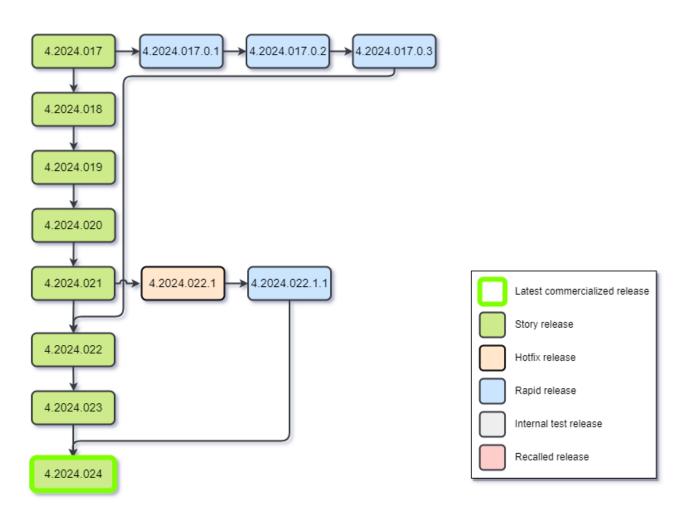

#### Release Announcement

This release of ERAD RIS 4.2024.024 merges the content of ERAD RIS 4.2024.022.1 (which introduced an Insurance eligibility date of service configuration option), and ERAD RIS 4.2024.022.1.1 (which resolved a Patient Portal image download issue.).

### Code Stream

The following source code branches have been merged into this release: