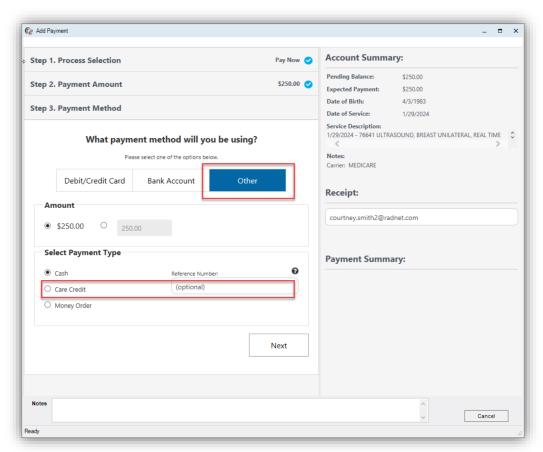

## Care Credit in Imagine Pay

We now can track care credit payments through Imagine Pay. The charge will still need to be done through the normal methods of care credit processing but the payment can be appropriately tracked through Imagine Pay.

Once imagine pay is open, select the payment method of other. Select care credit and enter a reference number.

Proceed with processing the payment and the receipt will show the payment method of Care Credit.