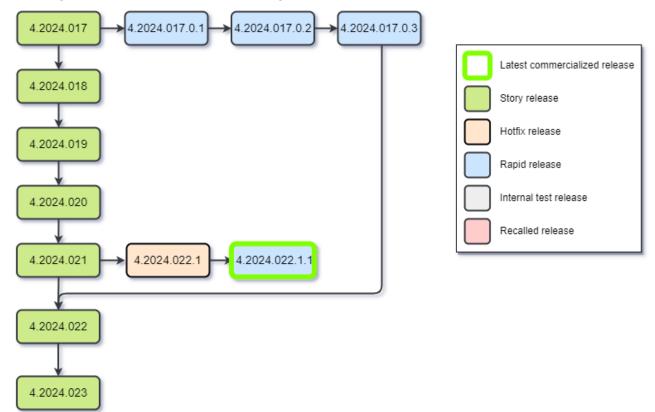

# **VERSION DETAILS**

### Code Stream

The following source code branches have been merged into this release: