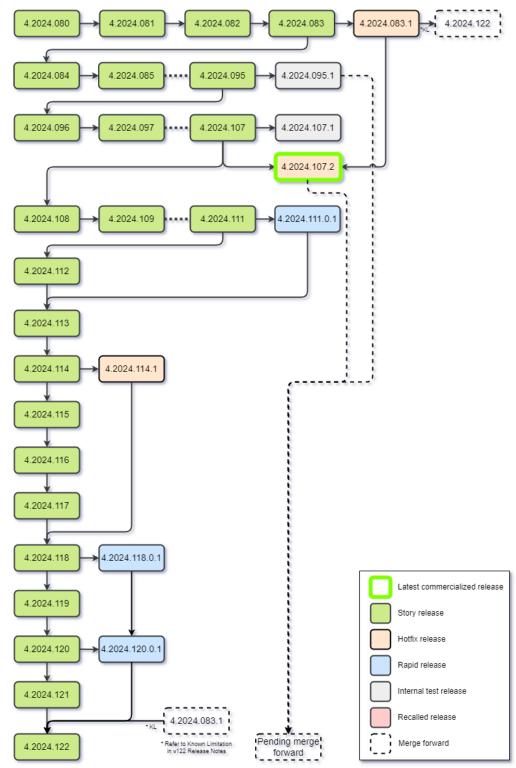

### Hotfix 4.2024.107.2

UPDATED DECEMBER 17, 2024

#### **Release Announcement**

This hotfix of ERAD RIS 4.2024.107.2 merges in the content of ERAD RIS 4.2024.083.1 (which resolves a Provider Portal issue where the button to switch viewer preferences was not visible.).

#### Code Stream

The following source code branches have been merged into this release: