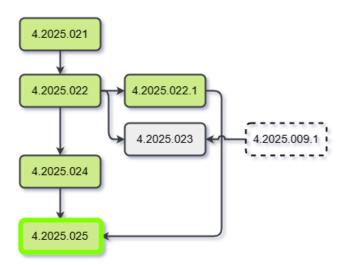

#### **Release Announcement**

This release of ERAD RIS 4.2025.025 merges the content of ERAD RIS 4.2025.022.1 (which updates error handling for the TechLive integrated workflow).

No additional functionality was added.

#### Code Stream

The following source code branches have been merged into this release: