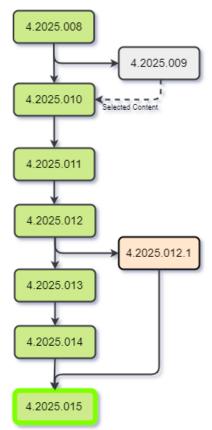

#### **Release Announcement**

This release of ERAD RIS 4.2025.015 merges the content of ERAD RIS 4.2025.012.1 (which resolves an issue that caused worklists to close unexpectedly.).

No additional functionality was added.

#### Code Stream

The following source code branches have been merged into this release: